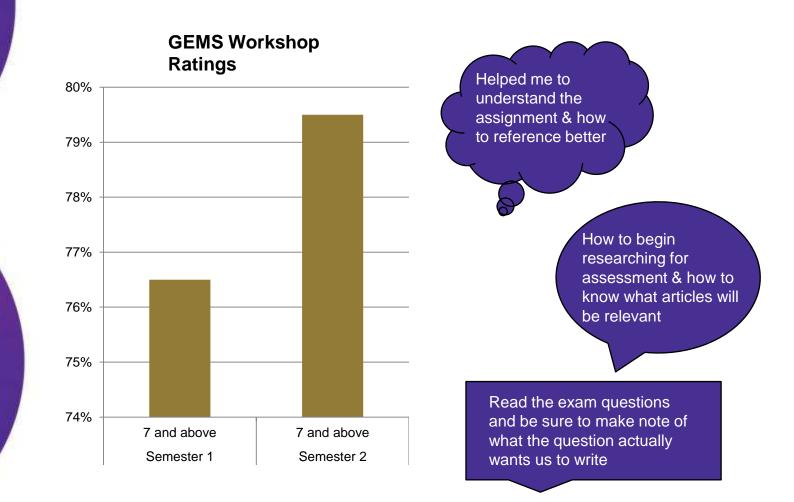

ric workshop attendance 193 students
- Total undergraduate enrolments 1500



**Undergraduate Attrition of Faculty of Science Programs 2010** 



# What is **GEMS**?







### How 2011?





#### How Semester 1 2012?

2012 Semester 1 Presented offer of GEMS workshops at T& L committee meetings

Discussion with lecturers for workshop content Development of contextualised workshops

Presentation of workshops

Evaluation of workshops



### How Semester 2 2012?

2012 Semester 2 Email contact with Course Coordinators offer of GEMS workshops committees

Discussion with lecturers of workshop content Development of contextualised

Presentation of workshops

Evaluation of Workshops

Evaluation of GEMS 2012





#### Total number of students = over 600



#### **GEMS Student Demographics**











### **The Future**

- 2013 continue in courses from 2012
- ↑ number of courses 2013
- GEMS modules in Course Profiles
- No generic workshop calendar
- Launch of GEMS Vodcasts 'Preparing for Exams'