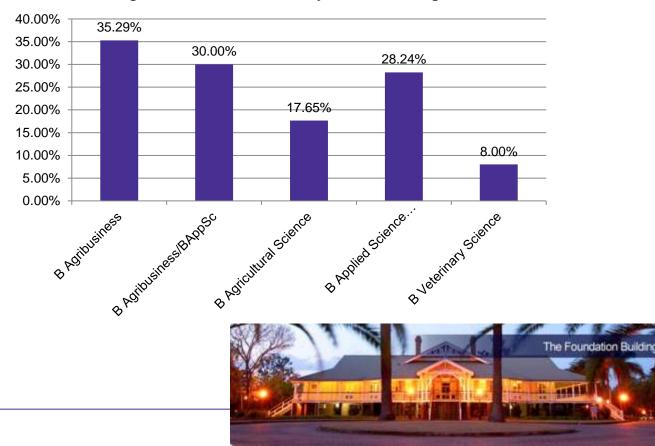

#### Rationale

- 2011 Generic workshop attendance 193 students
- Total undergraduate enrolments 1500

**Undergraduate Attrition of Faculty of Science Programs 2010** 