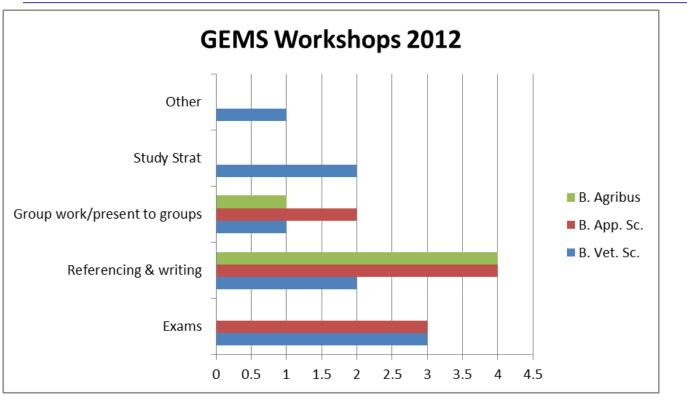

## GEMS: Redefining & Refining Academic Support



Welcome to UQ Gatton Julie McKenzie & Cheryl Brugman

























































































#### Student Services - Gatton

























#### Rationale

- 2011 Generic workshop attendance 193 students
- Total undergraduate enrolments 1500



**Undergraduate Attrition of Faculty of Science Programs 2010** 



# What is **GEMS**?







### How 2011?





#### How Semester 1 2012?

2012 Semester 1 Presented offer of GEMS workshops at T& L committee meetings

Discussion with lecturers for workshop content Development of contextualised workshops

Presentation of workshops

Evaluation of workshops



### How Semester 2 2012?

2012 Semester 2 Email contact with Course Coordinators offer of GEMS workshops committees

Discussion with lecturers of workshop content Development of contextualised

Presentation of workshops

Evaluation of Workshops

Evaluation of GEMS 2012





#### Total number of students = over 600



#### **GEMS Student Demographics**











### **The Future**

- 2013 continue in courses from 2012
- ↑ number of courses 2013
- GEMS modules in Course Profiles
- No generic workshop calendar
- Launch of GE