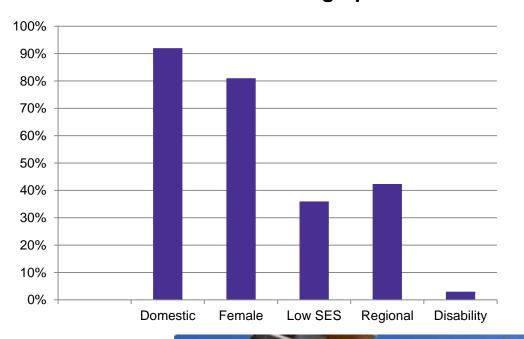

#### Rationale

- 2011 Generic workshop attendance 193 students
- Total undergraduate enrolments 1500



**Undergraduate Attrition of Faculty of Science Programs 2010** 



# What is **GEMS**?







### How 2011?





#### How Semester 1 2012?

2012 Semester 1 Presented offer of GEMS workshops at T& L committee meetings

Discussion with lecturers for workshop content Development of contextualised workshops

Presentation of workshops

Evaluation of workshops



### How Semester 2 2012?

2012 Semester 2 Email contact with Course Coordinators offer of GEMS workshops committees

Discussion with lecturers of workshop content Development of contextualised

Presentation of workshops

Evaluation of Workshops

Evaluation of GEMS 2012





#### Total number of students = over 600



#### **GEMS Student Demographics**











### **The Future**

- 2013 continue in courses from 2012
- ↑ number of courses 2013
- GEMS modules in Course Profiles
- No generic workshop calendar
- Launch of GEMS Vodcasts 'Preparing for Exams'