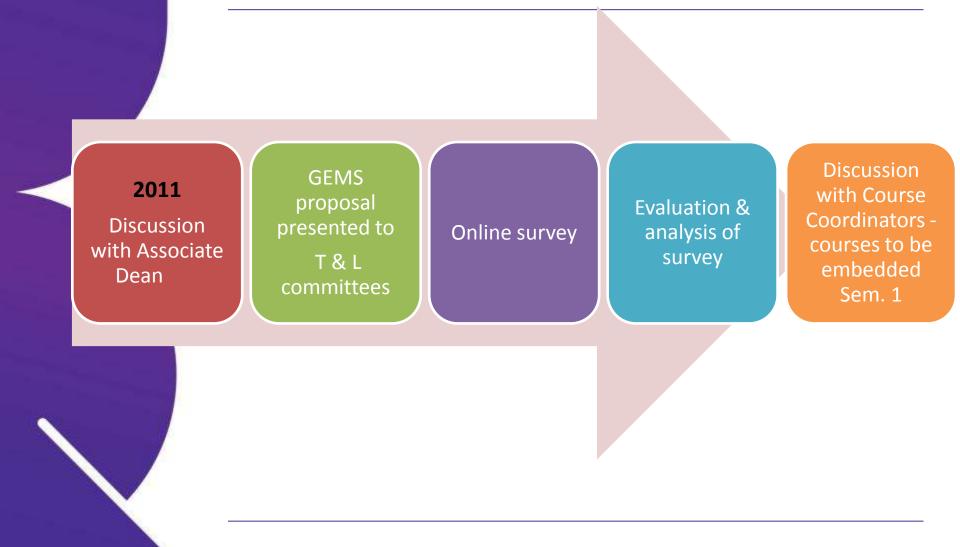

## GEMS: Redefining & Refining Academic Support



Welcome to UQ Gatton Julie McKenzie & Cheryl Brugman

























































































#### Student Services - Gatton

























#### Rationale

- 2011 Generic workshop attendance 193 students
- Total undergraduate enrolments 1500



**Undergraduate Attrition of Faculty of Science Programs 2010** 



# What is **GEMS**?







### How 2011?





#### How Semester 1 2012?

2012 Semester 1 Presented offer of GEMS workshops at T& L committee meetings

Discussion with lecturers for workshop content Development of contextualised workshops

Presentation of workshops

Evaluation of workshops



### How Semester 2 2012?

2012 Semester 2 Email contact with Course Coordinators offer of GEMS workshops committees

Discussion with lecturers of workshop content Development of contextualised

Presentation of workshops

Evaluation of Workshops

Evaluation of GEMS 2012





#### Total number of students = over 600



#### **GEMS Student Demographics**











### **The Future**

- 2013 continue in courses from 2012
- ↑ number of courses 2013
- GEMS modules in Course Profiles
- No generic workshop calendar
- Launch of GEMS Vodcasts 'Preparin