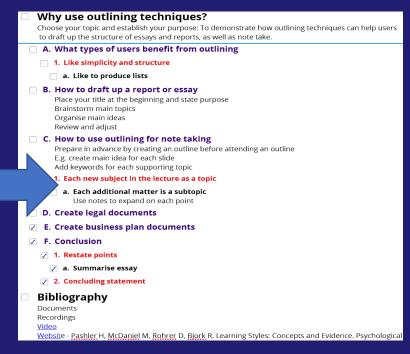

## **Popular Visual Thinking Strategies**

**Mind Mapping** 

**Concept Mapping** 

**Outlining** 

## **Outline View**

- Fully synchronised with your visual view
- Hierarchical structure