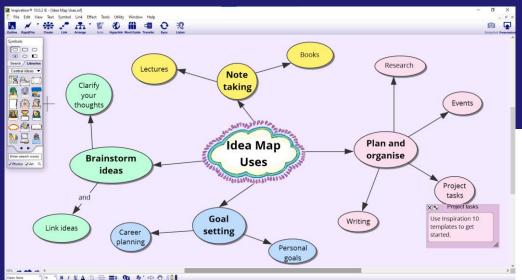

Exciting News!
Inspiration 11 is coming... take a first look.







## **What are Visual Thinking Strategies?**



"A method of combining visual cues such as symbols, images and colour, with verbal cues such as keywords and phrases; to organize information, identify relationships and generate new insight."

Inspiration<sup>\*</sup>

## **Popular Visual Thinking Strategies**



**Mind Mapping** 

**Concept Mapping** 

**Outlining** 

## **Diagram View**



- Free-form environment
- Highly customisable





- Dedicated mind-map environment
- Quickly get started with a structure in place



## **Outline View**



- Fully synchronised with your visual view
- Hierarchical structure





# Challenges it can help with...



Idea generation



**Organising ideas** 



**Understanding concepts** 



**Retaining information** 



Note taking & writing



# **Inspiration 11 – Launching 17th April**

Free upgrade for customers from 1st Oct 2023
All Inspiration RD users will be upgraded



# **Coming to Inspiration 11**

#### **Pre-Set Themes**



### **New Symbols Library – Some Examples**



#### **New Starter Screen**



#### **Exam Mode**



Inspiration<sup>\*</sup>

## **Demonstration**





# Working with existing material....







## **Automa