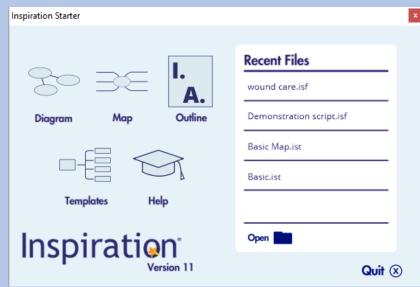

</sup>

## **Popular Visual Thinking Strategies**



**Mind Mapping** 

**Concept Mapping** 

**Outlining** 

## **Diagram View**



- Free-form environment
- Highly customisable





- Dedicated mind-map environment
- Quickly get started with a structure in place



## **Outline View**



- Fully synchronised with your visual view
- Hierarchical structure





# Challenges it can help with...



Idea generation



**Organising ideas** 



**Understanding concepts** 



**Retaining information** 



Note taking & writing



# **Inspiration 11 – Launching 17th April**

Free upgrade for customers from 1st Oct 2023
All Inspiration RD users will be upgraded



# **Coming to Inspiration 11**

#### **Pre-Set Themes**



### **New Symbols Library – Some Examples**



#### **New Starter Screen**



#### **Exam Mode**



Inspiration<sup>\*</sup>

## **Demonstration**





# Working with existing material....







## **Automatic Diagram Creation**





## Accessibility



- Highly customized interface
- Built-in text-to-speech
- Talking interface
- Optimized for keyboard control
- Optional Dragon Command Pack with 200+ custom commands to dictate and control Inspiration 11



# Why is Inspiration different... Tried & Test Solution for over 36 Years

Freeform environment: great for sketching out ideas.

Versatile: create concept maps, mind maps, flow charts, tree diagrams & more!

Features: Rapid
Fire,150
templates,
Arrange tool &
import/ export
options.

Scaffolds into writing with the Outline View.

Offline +
Perpetual
Licence\*
\* For Windows

Quick to learn & keeps you focused.