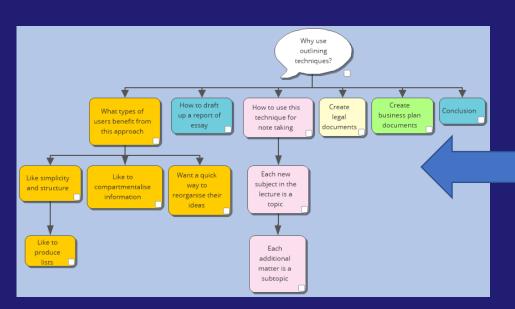

## **Popular Visual Thinking Strategies**

**Mind Mapping** 

**Concept Mapping** 

**Outlining** 

## **Outline View**

- Fully synchronised with your visual view
- Hierarchical structure