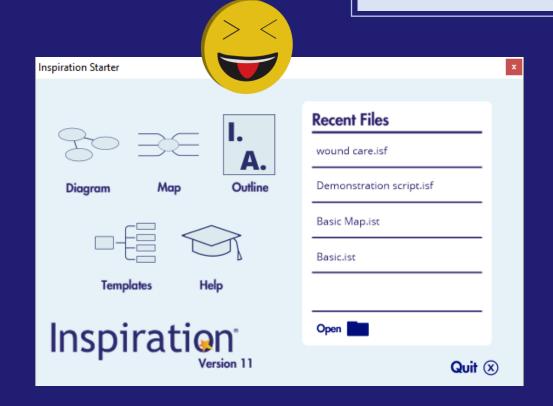

Exciting News!
Inspiration 11 is coming... take a first look.







## **What are Visual Thinking Strategies?**



"A method of combining visual cues such as symbols, images and colour, with verbal cues such as keywords and phrases; to organize information, identify relationships and generate new insight."

Inspiration<sup>\*</sup>

## **Popular Visual Thinking Strategies**



**Mind Mapping** 

**Concept Mapping** 

**Outlining** 

## **Diagram View**



- Free-form environment
- Highly customisable





- Dedicated mind-map environment
- Quickly get started with a structure in place



## **Outline View**



- Fully synchronised with your visual view
- Hierarchical structure





# Challenges it can help with...



Idea generation



**Organising ideas** 



**Understanding concepts** 



**Retaining information** 



Note taking & writing



# **Ins