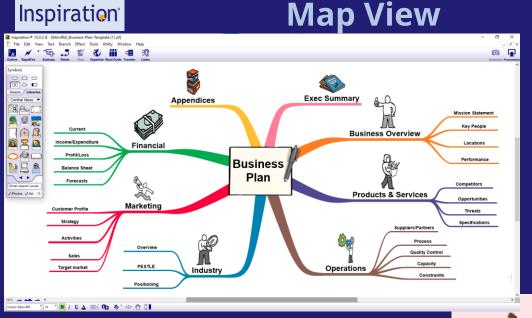

## **Popular Visual Thinking Strategies**

**Mind Mapping** 

**Concept Mapping** 

**Outlining** 

## **Diagram View**

- Free-form environment
- Highly customisable

- Dedicated mind-map environment
- Quickly get started with a structure in place

## **Outline View**

- Fully synchronised with your visual view
- Hierarchical structure

# Challenges it can help with...

Idea generation

**Organising ideas** 

**Understanding concepts** 

**Retaining information** 

Note taking & writing