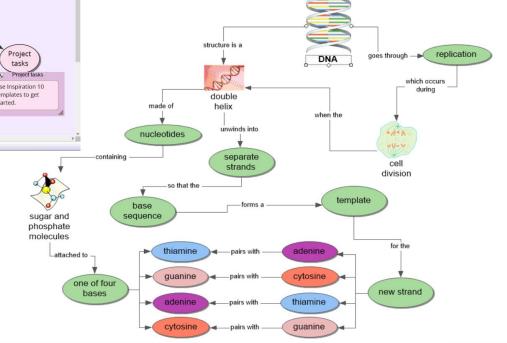

Exciting News!
Inspiration 11 is coming... take a first look.







## **What are Visual Thinking Strategies?**



"A method of combining visual cues such as symbols, images and colour, with verbal cues such as keywords and phrases; to organize information, identify relationships and generate new insight."

Inspiration<sup>\*</sup>

## **Popular Visual Thinking Strategies**



**Mind Mapping** 

**Concept Mapping** 

**Outlining** 

## **Diagram View**



- Free-form environment
- Highly customisable





- Dedicated mind-map environment
- Quickly get started with a structure in place



## **Outline View**



- Fully synchronised with your visual view
- Hierarchical structure





# Challenges it can help with...



Idea generation



**Organising ideas** 



**Understanding concepts** 



**Retaining information** 



Note taking & writing



# **Inspiration 11 – Launching 17th April**

Free upgrade for customers from 1st Oct 2023
All Inspiration RD users will be upgraded



# **Coming to Inspiration 11**

#### **Pre-Set Themes**



### **New Symbols Library – Some Examples**



#### **New Starter Screen**



#### **Exam Mode**



Inspiration<sup>\*</sup>

## **Demonstration**





# Working with existing material....







## **Automatic Diagram Creation**





## Accessibility



-