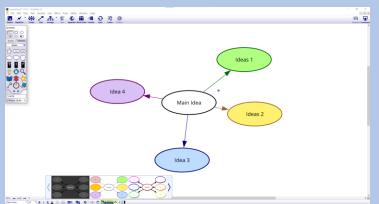

## **Diagram View**

- Free-form environment
- Highly customisable

- Dedicated mind-map environment
- Quickly get started with a structure in place